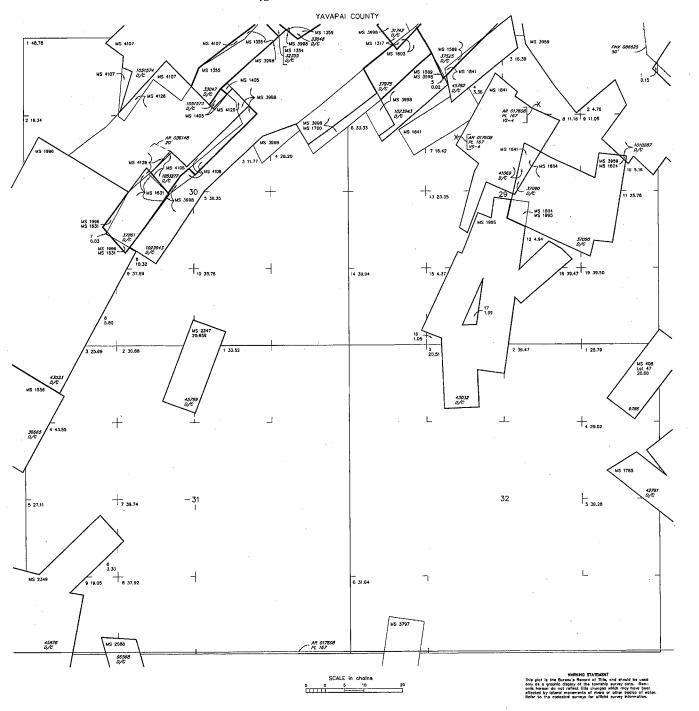

| AZA 27598<br>PLO 1166<br>Wil Gropevine Springs<br>Botanical Area<br>NUM |                                  |
|                               |                                  |                                  | AR 017608<br>PL 167           | 3                                                                       |                                  |

SCALE in choins

WARNAMO STATEMENT
This plot is the Bureou's Record of Title, and should be used only as a graphic display of the township survey data. Record's breach of on the refect title denges which may have been effected by lateral movements of rivers or other bodies at water. Refer to the codestrial survey for official survey information.

#### TOWNSHIP 121/2 NORTH RANGE 1 WEST OF THE GILA AND SALT RIVER MERIDIAN, ARIZONA



STATUS OF PUBLIC DOMAIN LAND AND MINERAL TITLES

#### MTP SUPPL SECS 29,30,31,32

| RESURVEY | ORIGINAL SURVEY |   |                |             |  |  |  |
|----------|-----------------|---|----------------|-------------|--|--|--|
| TRACT NO | T               | R | SEC            | SUBDIVISION |  |  |  |
|          | _               | - |                |             |  |  |  |
|          |                 |   |                |             |  |  |  |
|          |                 |   |                |             |  |  |  |
|          |                 |   | <del>  -</del> |             |  |  |  |
|          |                 | Н | +              |             |  |  |  |
|          |                 | _ | 1              |             |  |  |  |

| FOR  | ORDE. | RS AFF | ECTING  | DISP