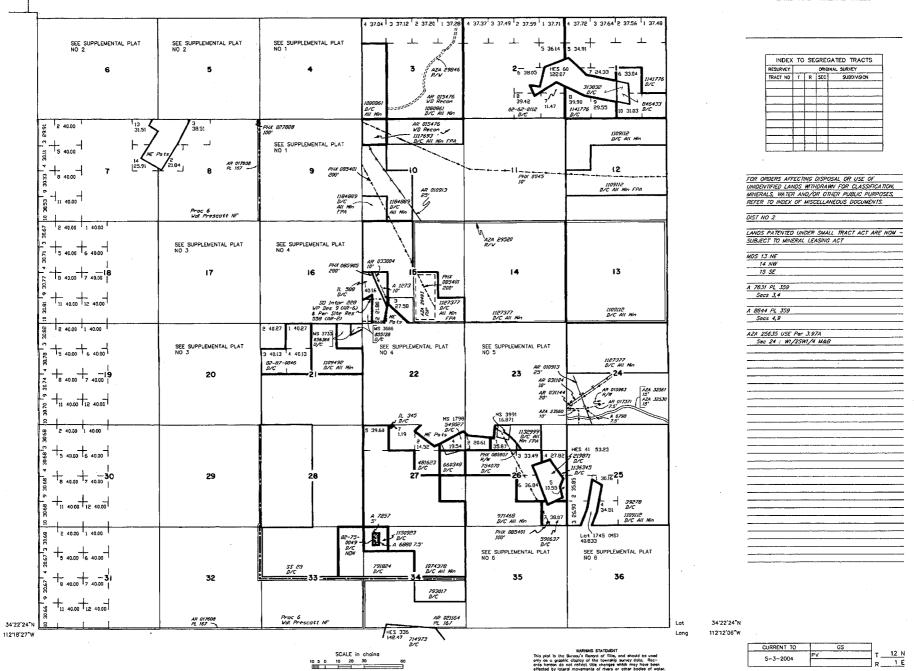

|
|                                          |
|                                          |
|                                          |
|                                          |
|                                          |
|                                          |
|                                          |

MARNING STATEMENT
This plot is the Bureou's Record of Title, and should be used only as a graphic display of the township survey data. Records hereon do not reflect title changes which may have been effected by lateral movements of rivers or other backers of water

CURRENT TO 10-8-2008

#### TOWNSHIP 12 NORTH RANGE 1 EAST OF THE GILA AND SALT RIVER MERIDIAN, ARIZONA

YAVAPAI COUNTY

Lat

STATUS OF PUBLIC DOMAIN LAND AND MINERAL TITLES



#### TOWNSHIP 13 NORTH RANGE 4 WEST OF THE GILA AND SALT RIVER MERIDIAN, ARIZONA

STATUS OF PUBLIC DOMAIN LAND AND MINERAL TITLES

#### YAVAPAI COUNTY

|                         |                                      |                                  |                         |                          |                                                                       |                   |                                               |                        |                           |                        |                          |                       |                                                                                                                                         |