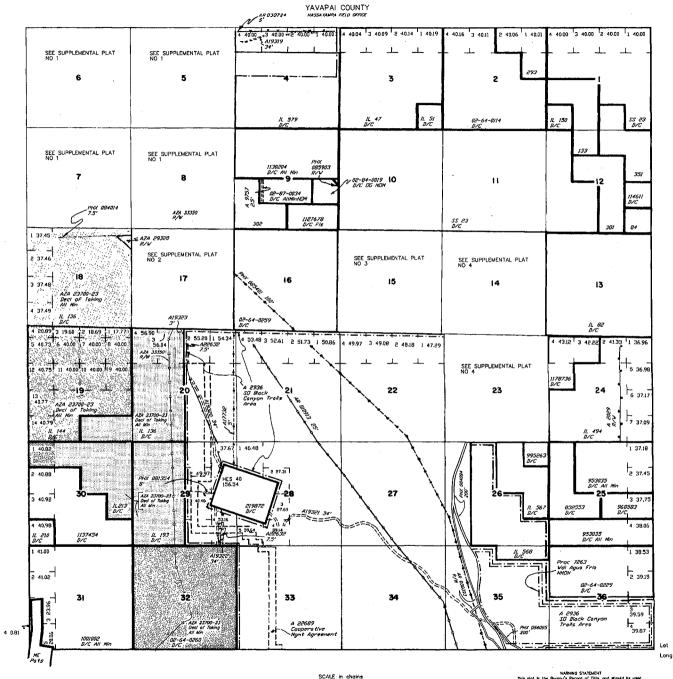

|
|   |              |
|   |              |
|   |              |
|   |              |
|   |              |
|   | -            |
|   |              |
|   |              |

SCALE in chains 5 0 5 10 This plot is the Bureau's Record of Title, and should be used only an equation display of the bureau's Record of Title, and should be used only an equation display of the bureau's Records hereon for not reflect title changes which may have been effected by lateral measurements of views or other bookies of water. Refer to the constant away for a trivial survey information.

CURRENT TO GS T 12 N 5-3-2004 PV T 12 N P 1 E

NO 2

### TOWNSHIP 121/2 NORTH RANGE 1 WEST OF THE GILA AND SALT RIVER MERIDIAN, ARIZONA



#### TOWNSHIP 11 NORTH RANGE 2 EAST OF THE GILA AND SALT RIVER MERIDIAN, ARIZONA



STATUS OF PUBLIC DOMAIN LAND AND MINERAL TITLES AND ACQUIRED LANDS

| RESURVEY | ORIGINAL SURVEY |          |             |             |  |  |  |
|----------|-----------------|----------|-------------|-------------|--|--|--|
| TRACT NO | 7               | R        | SEC         | SUBDIVISION |  |  |  |
|          | _               | ┡        | <del></del> |             |  |  |  |
|          | <u>-</u>        | H        | -           |             |  |  |  |
|          | -               | $\vdash$ | +           |             |  |  |  |
|          |                 | Г        | $\vdash$    |             |  |  |  |
|          |                 |          |             |             |  |  |  |
|          | [               |          |             |             |  |  |  |

| FOR ORDERS AFFEC