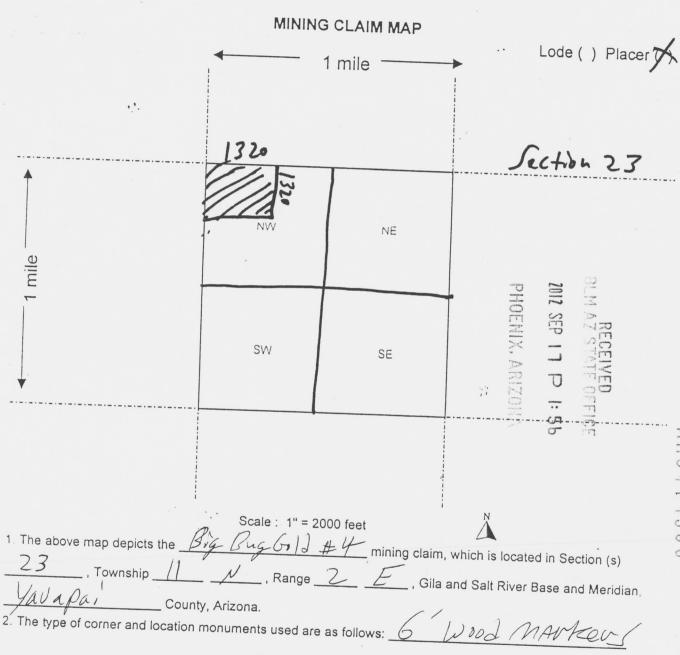

CUSTOMER: SEP 25 2012 9

JEFFREY BORNSTEIN
2220 AVENUE OF THE STARS

| LINE<br># | QTY        | DESCRIPTION                                                                                                                                                                                                                       | REMARKS                   | UNIT<br>PRÍCE | TOTAL    |
|-----------|------------|-----------------------------------------------------------------------------------------------------------------------------------------------------------------------------------------------------------------------------------|---------------------------|---------------|----------|
| 1         | 5.00       | LOCATABLE MINERALS / MINING CLAIMS-<br>NEW,UNADJUD, ONE OR MORE AUTH NOS /<br>NEW MINING CLAIM LOCATION FEE \$34<br>CASES: AMC417508/\$34.00, AMC417509/\$34.00,<br>AMC417510/\$34.00, AMC417511/\$34.00,<br>AMC417512/\$34.00    |                           | - n/a -       | 170.00   |
| 2         | 5.00       | LOCATABLE MINERALS / MINING CLAIMS-<br>NEW,UNADJUD, ONE OR MORE AUTH NOS /<br>NEW MINING CLAIM MAINT FEE \$140<br>CASES: AMC417508/\$140.00, AMC417509/\$140.00,<br>AMC417510/\$140.00, AMC417511/\$140.00,<br>AMC417512/\$140.00 |                           | - n/a -       | 700.00   |
| 3         | 11 5 (1/1) | LOCATABLE MINERALS / MINING CLAIMS-<br>NEW,UNADJUD, ONE OR MORE AUTH NOS /<br>NEW MINING CLAIM PROCESSING FEE \$15<br>CASES: AMC417508/\$15.00, AMC417509/\$15.00,<br>AMC417510/\$15.00, AMC417511/\$15.00,<br>AMC417512/\$15.00  | ·                         | - n/a -       | 75.00    |
| 4         | 1.00       | LOCATABLE MINERALS / MINING CLAIMS-NOT<br>NEW-UNADJUD,ONE AUTH NO. ONLY / MINING<br>CLAIM MONEY RECEIVED<br>CASES: AMC417508/\$1540.00                                                                                            | NEW LOCATION ASSOC PLACER | - n/a -       | 1540.00  |
|           |            |                                                                                                                                                                                                                                   | TOTA                      | L: \$2        | 2,485.00 |