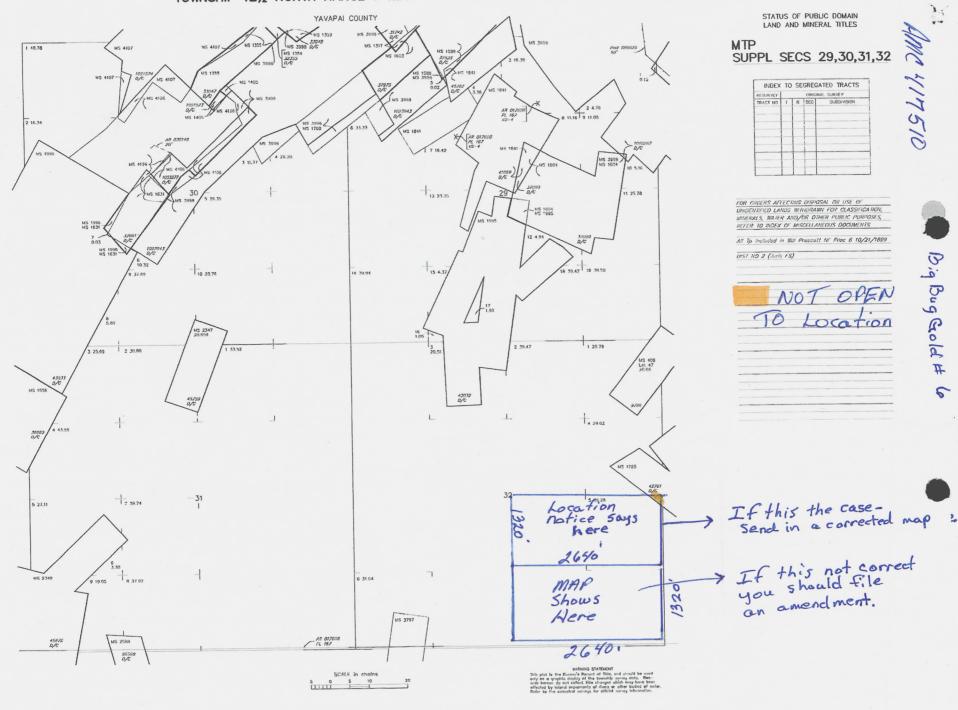

|
|   | -            |
|   |              |
|   | -            |
|   |              |
|   |              |
|   |              |
|   |              |
|   |              |
|   |              |
|   | -            |
|   |              |
|   |              |

SCALE in chains 5 0 5 10 This plot is the Bureau's Record of Title, and should be used only an equation display of the bureau's Record of Title, and should be used only an equation display of the bureau's Records hereon for not reflect title changes which may have been effected by lateral measurements of views or other bookies of water. Refer to the constant away for a trivial survey information.

CURRENT TO GS T 12 N 5-3-2004 PV T 12 N P 1 E

NO 2

### TOWNSHIP 121/2 NORTH RANGE 1 WEST OF THE GILA AND SALT RIVER MERIDIAN, ARIZONA



#### TOWNSHIP 11 NORTH RANGE 2 EAST OF THE GILA AND SALT RIVER MERIDIAN, ARIZONA



STATUS OF PUBLIC DOMAIN LAND AND MINERAL TITLES AND ACQUIRED LANDS

| RESURVEY | ORIGINAL SURVEY |          |             |             |  |  |  |
|----------|-----------------|----------|-------------|-------------|--|--|--|
| TRACT NO | 7               | R        | SEC         | SUBDIVISION |  |  |  |
|          | _               | ┡        | <del></del> |             |  |  |  |
|          | <u>-</u>        | H        | -           |             |  |  |  |
|          | -               | $\vdash$ | +           |             |  |  |  |
|          |                 | Г        | $\vdash$    |             |  |  |  |
|          |                 |          |             |             |  |  |  |
|          | [